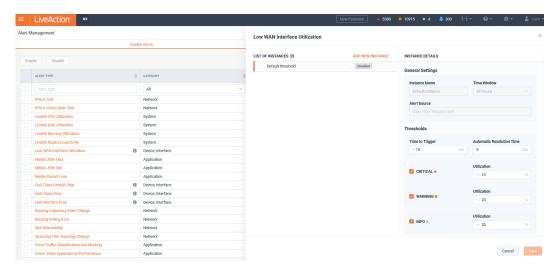

Added additional options for LiveWire cross-launch to Peek

Added Low WAN Interface Utilization Alert

LiveAction.com Page 2 of 5

• Added report "Interface Utilization Under Threshold Over Time (SNMP)"

Added Single Sign Support for Okta as an IDP