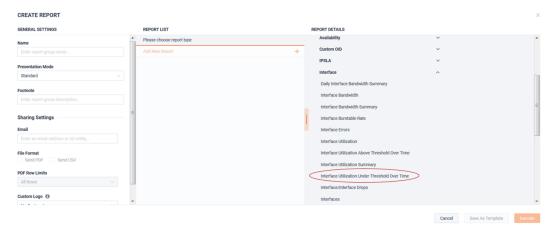

Added additional options for LiveWire cross-launch to Peek

Added Low WAN Interface Utilization Alert

LiveAction.com Page 2 of 5

• Added report "Interface Utilization Under Threshold Over Time (SNMP)"

Added Single Sign Support for Okta as an IDP