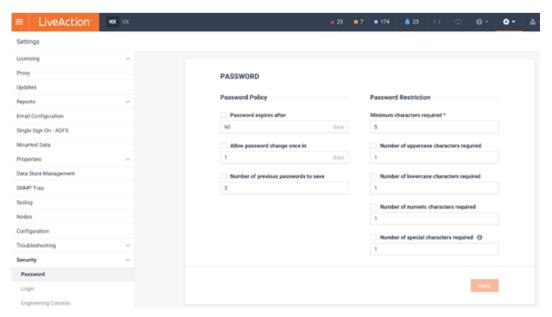

LiveAction.com Page 3 of 5

Ported System Security Settings to Operations Dashboard (WebUI)

Added drill-down to saved Report templates for easier access to schedule history

LiveAction.com Page 4 of 5

- Scheduled Report's view and table options can be saved for:
  - Shared Reports
  - Emailed Reports
  - PDF Reports