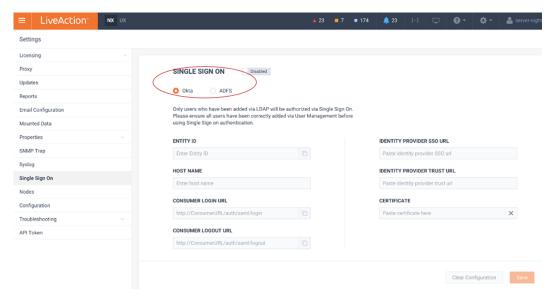

Added additional options for LiveWire cross-launch to Peek

Added Low WAN Interface Utilization Alert

LiveAction.com Page 2 of 5

• Added report "Interface Utilization Under Threshold Over Time (SNMP)"

Added Single Sign Support for Okta as an IDP