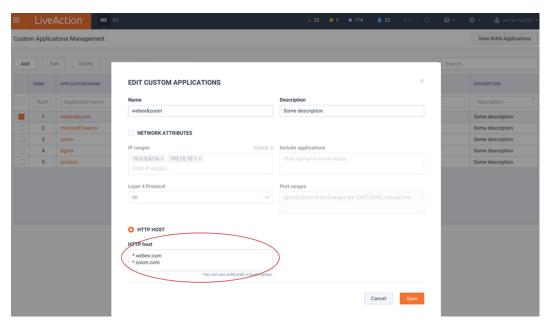

## What's New in LiveNX 9.4

• Custom Applications definitions have been enhanced to support HTTP Hostname / SSL Common name as match criteria

• Devices can be hard coded with a Flow Sample Ratio

LiveAction.com Page 1 of 5