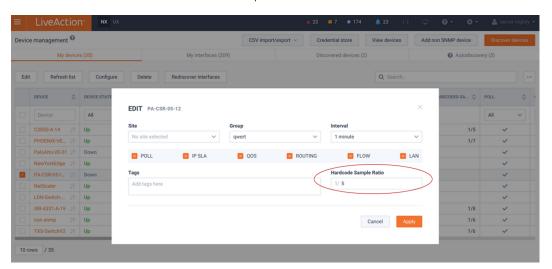

## What's New in LiveNX 9.4

• Custom Applications definitions have been enhanced to support HTTP Hostname / SSL Common name as match criteria

• Devices can be hard coded with a Flow Sample Ratio

LiveAction.com Page 1 of 5